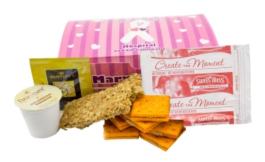

## Highlights

- Breakfast Snack Box Includes Single Serve Coffee Cup, Granola Bar, Peanut Butter Crackers And Single Serve Hot Chocolate Packet
  Price Includes 4 Color Custom Box Design

## Description

- IMPRINT COLORS: 4 Color Process On Box. Contents Sold Undecorated.
  APPROXIMATE SIZE: 7.25" W x 4.25" H x 2.4" D
  IMPRINT AREA AND METHOD: 7.25" W x 4.25" H x 2.4" D

- SET UP CHARGE: \$50.00(G), \$25.00(G) on re-orders. Price includes four color process on box.
  SHIPPING WEIGHT: 60 per box / 32 lbs. Box dim: 22" x 22" x 16"
- FOB ZIP: NJ, 08031
- PLEASE NOTE: The single use coffee cup is the original size and is not compatible with the newer 2.0 large size machines.