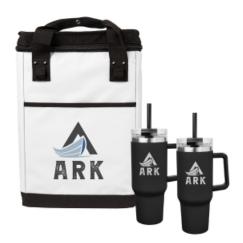

## **Highlights**

- Kit Includes Two #50035 40 Oz. Intrepid Stainless Steel Tumblers and #35095 Summit 24 Can Cooler Backpack
- Pricing Includes 1 Color/1 Location Imprint on Each Item

## Description

- COLORS AVAILABLE: 50035: Beige, Black, Blue, Gray, Light Blue, Lime Green, Navy, Orange, Pink, Purple, Red or White 35095: Black, Navy, White or Gray, all with Black.
- IMPRINT COLORS: 50035: Standard Silk-Screen Colors 35095: Standard Silk-Screen Colors
- OPTIONAL LASER ENGRAVING: 50035: Add \$2.00(G) per side, per piece. Laser Engraves Silver. No Oxidation.
- APPROXIMATE SIZE: 50035: 10" H 35095: 12 ½" W x 13" H x 5" D
  IMPRINT AREA AND METHOD: 50035: Silkscreen: 3" W x 3" H Wraparound: (Not a 360 degree wrap) 9" W x 3" H (Silk-Screen Only) See General Information For Details On Wraparound Imprint. Laser Engraved: 1 ½" W x 3" H Optional Oversized Laser Engraved: 2 ½" W x 4 ½" H. For Oversized Laser Engraved Imprint, Add 2.00(G) Per Piece In Addition To Laser Run Charge Plus \$95.00(G) Set-up. Must Specify On PO. for Oversized Laser Engraved Imprint. (Imprint Will Be The Same On Both Tumblers). 35095: 8" W x 6" H
- SET UP CHARGE: \$85.00(G). Additional set up charges may apply for different imprint type or multi-color imprint on item. Set up charges also
- MULTI-COLOR IMPRINT: 50035: Silk-Screen: Add .50(G) per extra color, per side, per piece. (2 Color Maximum). Set Up Charges also apply to re-orders. Additional production time required. 35095: Not Available
- SECOND SIDE IMPRINT: 50035: Silk-Screen: Add .50(G) per piece. Laser Engraved: Add \$2.00(G) per piece.
- · PACKAGING: Tumblers kitted in cooler bag.
- · PLEASE NOTE: Production time is 10 days after proof approval. Less Than Minimum Orders Not Available On Kits.