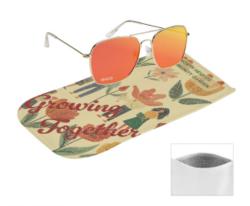

## #98245 Aviator Sunglasses With Rpet Microfiber Sunglass Pouch

#### Highlights

- Kit Contains: #86243 rPET Microfiber Sunglass Pouch And #8245 Aviator Sunglasses With Mirrored Lenses
- Pricing Includes 1-Color Imprint In 1-Location On #8245 Aviator Sunglasses
   With Mirrored Lenses And 4-Color Process Imprint On #86243 rPET
   Microfiber Sunglass Pouch