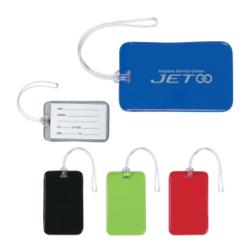

# #9752 Journey Luggage Tag

# Description

- COLORS AVAILABLE: Black, Blue, Lime Green or Red.
  IMPRINT COLORS: Standard Silk-Screen Colors
  APPROXIMATE SIZE: 4 ½" W x 2 ¾" H
  IMPRINT AREA AND METHOD: 3" W x 2" H
  SET UP CHARGE: \$40.00(G), \$25.00(G) on re-orders.
  MULTI-COLOR IMPRINT: Not Available
  PACKAGING: Poly Bag

# Highlights

- Vinyl Material
   Durable PVC Spaghetti Strap Attachment
   ID Card