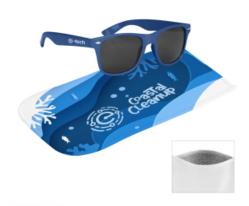

## #96223 Malibu Sunglasses With Rpet Microfiber Sunglass Pouch

#### Highlights

- Kit Contains: #86243 rPET Microfiber Sunglass Pouch And #6223 Malibu Sunglasses
- Pricing Includes 1-Color Imprint In 1-Location On #6223 Malibu Sunglasses And 4-Color Process Imprint On #86243 rPET Microfiber Sunglass Pouch