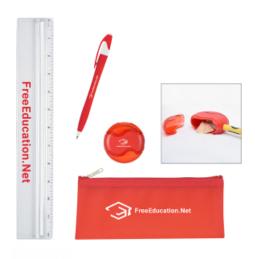

### Highlights

- Kit Includes #9474 Zippered Pencil Case, #1640 Plastic 12" Ruler With Magnifying Glass, #847 Dart Pen And #2230 Pencil Sharpener With Eraser
  Pricing Includes 1-Color Imprint In 1-Location On Each Item.