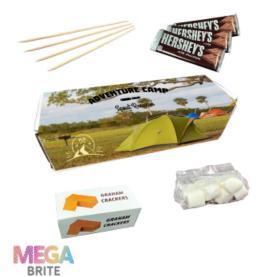

## #95192 S'mores Campfire Kit

## Highlights

- Kit Includes 9 Graham Cracker Sheets, 3 Hershey's® Milk Chocolate Bars,
- Marshmallows And 4 Skewers
  Makes 9 Servings
  Pricing Includes 4-Color Imprint On Gift Box Sleeve. Graham Crackers, Hershey's® Milk Chocolate Bars And Marshmallows Sold As Shown.

Dimensions are in inches. Weight is in pounds.

Description

- COLORS AVAILABLE: Gift Box: White. Graham Crackers, Hershey's® Milk Chocolate Bars and Marshmallows Sold As Shown.
- IMPRINT COLORS: 4-Color Process
- APPROXIMATE SIZE: Graham Cracker Sheets: 5" x 2 ½" Hershey's® Milk Chocolate Bars: 1.55 oz each
   IMPRINT AREA AND METHOD: Gift Box Sleeve: 12" W x 14.625" H
- SET UP CHARGE: \$50.00(G), \$25.00(G) on re-orders.
- PACKAGING: Bulk