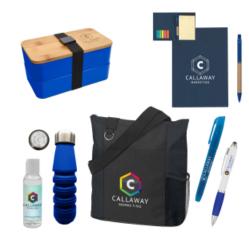

#### Highlights

- Set Includes #5592 16 Oz. Collapsible Swiggy Bottle, #6121 Meeting Mate Notebook With Pen And Sticky Flags, #2216 Stackable Bento Lunch Set, #3010 Fun rPET Tote Bag, #329 Pocket Highlighter, #11152 Stylus Pen With Antimicrobial Additive and #94996 - 2 Oz. USA Made Hand Sanitizer Gel.
- Pricing Includes 1-Color Imprint In 1-Location On #5592 16 Oz.
  Collapsible Swiggy Bottle, #6121 Meeting Mate Notebook With Pen And Sticky Flags, #2216 Stackable Bento Lunch Set, #3010 Fun rPET Tote Bag, #329 Pocket Highlighter and #11152 Stylus Pen With Antimicrobial Additive and 4-Color Imprint In One Location on #94996 2 Oz. USA Made Hand Sanitizer Gel.