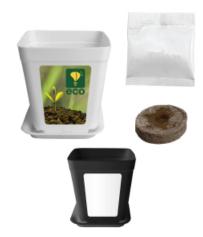

## Highlights

- Kit Includes Small Planter, Seed Packet And Soil Pellet
- Price Includes 4 Color Label On Small Planter. Seed Packet And Soil Pellet Sold As Shown.

## Description

- COLORS AVAILABLE: Planter: Black or White. Seed Packet And Soil Pellet Sold As Shown.
  SEED VARIETIES AVAILABLE: Moneyplant, Basil, Forget Me Not or Lavender

- SEED VARIETIES AVAILABLE: Molitelyplain, Basil, Poliget Me Not of Lavender
  IMPRINT COLORS: Standard 4-Color Process on a White Label
  APPROXIMATE SIZE: Planter: 2.875" W x 3" H Seed Packet: 2 ½" W x 2 ½" H Soil Pellet: 1 5/4" Diameter
  IMPRINT AREA AND METHOD: Planter: 1.875" W x 2.125" H
  SET UP CHARGE: \$60.00(G), \$25.00(G) on re-orders.