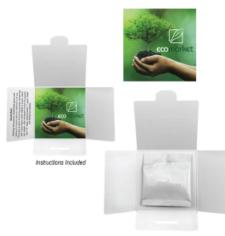

## Highlights

- Hermetically Sealed Foil Packet
- Choose From 4 Different Seed Varieties
  Each Packet Contains Planting & Care Instructions

## Description

- SEED VARIETIES AVAILABLE: Moneyplant, Basil, Forget Me Not or Lavender
- IMPRINT COLORS: Price Includes Full Color Imprint On Matchbook Sleeve
   APPROXIMATE SIZE: 2 ½" W x 2 ½" H
   IMPRINT AREA AND METHOD: 5.7" W x 5 ¼" H