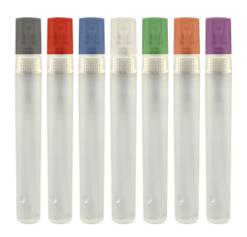

## Highlights

- Holds .34 Oz.
- Convenient Travel Size
  Perfect For Perfume, Hair Sprays, Sanitizers and More!
  Save Money By Filling Your Own Toiletries

- Perfect For Travel
  Please Fill Responsibly Using Safe Liquids
- Meets FDA Requirements

# Description

- COLORS AVAILABLE: Frosted with Black, Blue, Green, Orange, Purple, Red or Frosted Cap.
  IMPRINT COLORS: Sold Blank Only.
- APPROXIMATE SIZE: 4 ½" H
  PACKAGING: Bulk