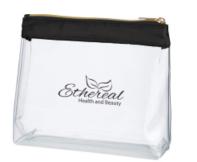

## #9499 Sadie Satin Clear Cosmetic Bag

### Description

- COLORS AVAILABLE: Clear with Black Trim.
  IMPRINT COLORS: Standard Silk-Screen Colors

- IMPRINT COLORS: Standard Slik-Screen Colors
   APPROXIMATE SIZE: 9" W × 6 ½" H
   IMPRINT AREA AND METHOD: 5" W × 4" H
   SET UP CHARGE: \$40.00(G) per side. \$25.00(G) on re-orders.
   MULTI-COLOR IMPRINT: Not Available
   SECOND SIDE IMPRINT: Add .50(G) per piece.

# Highlights

- Made Of Combo: Clear PVC With Satin Trim
- Zippered Main Compartment
  Trendy Gold Zipper
  Spot Clean/Air Dry