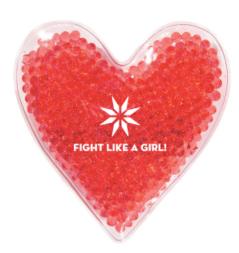

# #9468 Heart Shape Gel Beads Hot/Cold Pack

## Description

- COLORS AVAILABLE: Red.
   IMPRINT COLORS: Standard Pad-Print Colors

- INVIENTING COLORS: STANDARD PAG-PRINT COIORS
  APPROXIMATE SIZE: 4 %" W x 4 %" H
  IMPRINT AREA AND METHOD: 1 ½" W x 1 ½" H
  SET UP CHARGE: \$40.00(G), \$25.00(G) on re-orders.
  MULTI-COLOR IMPRINT: Not Available
  PACKAGING: Bulk

## Highlights

- Therapeutic Gel Pack Applies Heat Or Cold To Sore Muscles
  Microwave And Freezer Safe
  Reusable And Non-Toxic
  Instructions Printed On Reverse Side