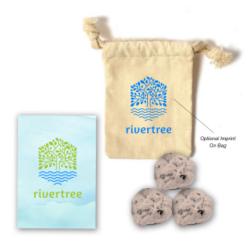

#### Description

- · COLORS AVAILABLE: Bag: Natural. Seeds: Natural.
- IMPRINT COLORS: 4-Color Process Imprint On Card. Standard Pricing Includes Full Color Imprint In One Location. Standard Silk-Screen Colors On Optional Bag.

  APPROXIMATE SIZE: Standard Card: 2" W x 2 ¾" H • Optional Bag: 3" W x 4" H

  IMPRINT AREA AND METHOD: Standard Card: 2" W x 2 ¾" H • Optional Bag: 2" W x 2" H

- SET UP CHARGE: Card: \$50.00(G). Set up charges also apply to re-orders.
- OPTIONAL IMPRINT: Optional Silk-Screen Imprint On Bag: Add \$80.00(G) set up charge plus .30(G) per piece. Set-up charges also apply to re-orders. Minimum order quantity (MOQ) of 500 pieces per order.
- LEAD TIME: 7-10 business days after proof approval. Product only ships domestically.
- PACKAGING: Bulk
- FOB ZIP: CO, 80301
- PLEASE NOTE: Planting instructions are not included on the card. To include planting instructions on the back of the card, add \$75.00(G) 2nd side set up charge plus .25(G) per piece 2nd side imprint charge. Must specify on PO. Product Cannot Be Shipped Blank.