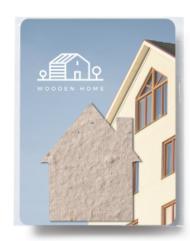

# #93906 Bloomin® House Shaped Plantable Gift Pack

#### **Highlights**

- Made Of Recycled Post-Consumer Paper Pulp Made With Non-GMO Seeds
- Filled With Mixture Of Wildflower Seeds
- Seeds Grow Well In All Climates And Regions
  Plant Seed Paper, Water And Enjoy
- Made In USA
- Bloomin Is B Corp Certified. B Corp Certification Is A Designation That A Business Is Voluntarily Meeting High Standards Of Verified Performance, Accountability, And Transparency On Factors From Employee Benefits To Supply Chain Practices And Input Materials. The Standards Are Developed Independently And Cover A Company's Impact In Key Areas, Including Governance, Workers, Community, Environment, And Customers.

### Description

- · COLORS AVAILABLE: Natural.
- IMPRINT COLORS: 4-Color Process Imprint. Standard Pricing Includes Full Color Imprint In One Location.
- APPROXIMATE SIZE: 3" W x 4" H
- IMPRINT AREA AND METHOD: 3" W x 4" H
- SET UP CHARGE: \$50.00(G) per side. Set up charges also apply to re-orders.
- SECOND SIDE IMPRINT: Add .20(G) per piece.
- LEAD TIME: 7-10 business days after proof approval. Product only ships domestically.
- PACKAGING: Cello Bag
- FOB ZIP: CO, 80301
- PLEASE NOTE: Planting instructions are not included on the card. To include planting instructions on the back of the card, add \$75.00(G) 2nd side set up charge plus .25(G) per piece 2nd side imprint charge. Must specify on PO. Product Cannot Be Shipped Blank.