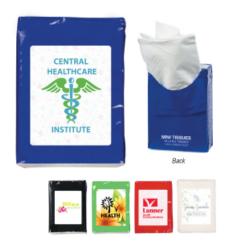

### Highlights

• Contains 10 Tissues

### Description

- COLORS AVAILABLE: Black, Blue, Green, Red or White.
  IMPRINT COLORS: 4-Color Process on a White Label
  APPROXIMATE SIZE: 2 ½" W x 2 ½" H x 1" D
  IMPRINT AREA AND METHOD: 1 ½" W x 2 ½" H