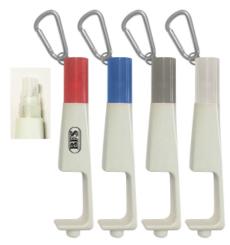

## Highlights

- Avoid Direct Contact With High-Touch Surfaces
- Use to Open Doors And Press Touch Screens, Elevator Buttons, ATM Buttons, Etc.
  Handle Can Be Used To Hold Grocery Bags
- Carabiner Attachment
- 62% Etyhl Alcohol Content
- Meets FDA Requirements

## Description

- COLORS AVAILABLE: White with Clear, Translucent Blue, Translucent Charcoal or Translucent Red Cap
   IMPRINT COLORS: Standard Pad-Print Colors
- APPROXIMATE SIZE: 5' W x 1" H
- IMPRINT AREA AND METHOD: 1" W x ½" H
  SET UP CHARGE: \$40.00(G), \$25.00(G) on re-orders.
  MULTI-COLOR IMPRINT: Not Available
- PACKAGING: Bulk