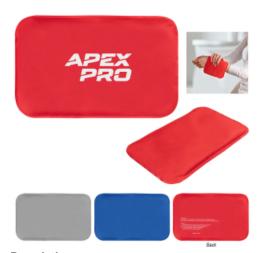

## Description

- COLORS AVAILABLE: Blue, Gray or Red.
  IMPRINT COLORS: Standard Silk-Screen Colors
  APPROXIMATE SIZE: 12" W x 7 ½" H
  IMPRINT AREA AND METHOD: 3" W x 3" H
  SET UP CHARGE: \$40.00(G), \$25.00(G) on re-orders.
  MULTI-COLOR IMPRINT: Not Available.
  PACKAGING: Bulk.

### Highlights

- Therapeutic Gel Pack Applies Heat Or Cold To Sore Muscles

  Microwave And Freezer Safe

  Reusable And Non-Toxic