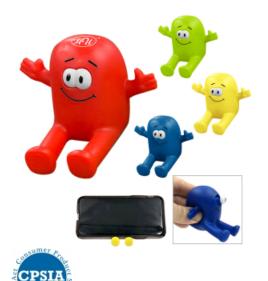

## Highlights

Eyes Pop Out With A Gentle SqueezeHolds A Variety Of Phone Sizes For Easy Viewing

Dimensions are in inches. Weight is in pounds.

- COLORS AVAILABLE: Blue, Lime Green, Red or Yellow.
  IMPRINT COLORS: Standard Pad-Print Colors
  IMPRINT AREA AND METHOD: Top: 34" Diameter
  SET UP CHARGE: \$40.00(G), \$25.00(G) on re-orders.
  MULTI-COLOR IMPRINT: Not Available
  PACKAGING: Bulk