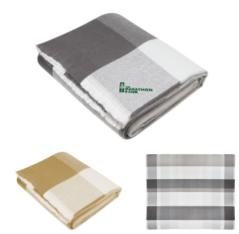

#### Highlights

- Large 50" x 60" 100% Polyester
- Soft & Lightweight
- Surface Washable

## Description

- COLORS AVAILABLE: Gray or Tan, both with White.
- IMPRINT AREA AND METHOD: 4" Diameter
- OPTIONAL: Roll Blanket: Add \$1.25(G) per piece. Storage Bag: Add \$1.50(G) per piece. For insertion add an additional \$1.75(G) per piece. White Ribbon With Full Color Custom Card: Add \$2.89(G) per piece plus \$50.00(G) set up charge. Must specify #BLANKETCARD on order. Production Time: 10 days after proof approval. Note: Blankets are shipped bulk, unrolled unless special packaging is requested.
- EMBROIDERY INFORMATION: Price includes up to 7 thread colors and 5,000 stitches.
- THREAD COLORS: All standard Madeira thread colors. Add .35(G) per blanket for Metallic Gold & Silver, per 1,000 stitches.
- TAPE CHARGE: \$100.00(G) for all new orders. For designs exceeding 5,000 stitches, add \$35.00(G) per each additional 1,000 stitches to the embroidery tape charge and .35(G) running charge for every additional 1,000 stitches to the price of the blanket. Additional stitch charges also apply to all free tape orders.
- PACKAGING: Bulk
- OPTIONAL PATCHES: Visit patch page for pricing & information. Leather Patch <u>0PATCH6</u> Leatherette Patch <u>0PATCH1</u> Dye Sub Emblem <u>0PATCH14</u> Flex Patch <u>0PATCH18</u> Puff Patch <u>0PATCH20</u> Embroidered Hand Cut Emblem <u>0PATCH15</u> Woven Patch Round <u>0PATCH4</u> Woven Patch Square or Rectangle <u>0PATCH5</u> Tackle Twill <u>0PATCH22</u>