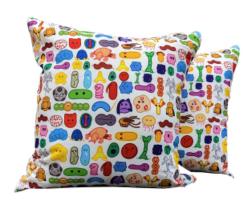

# #8052 Small Full Color Throw Pillow

## Description

- COLORS AVAILABLE: White.
- IMPRINT COLORS: 4-Color Process Dye-Sublimation. Standard Pricing Includes Full Coverage On Both Sides Of Pillow.
- APPROXIMATE SIZE: 16" W x 16" H
- IMPRINT AREA AND METHOD: 16" W x 16" H
- SET UP CHARGE: \$60.00(G). Set up charges also apply to re-orders.
- PACKAGING: Bulk.
- FOB ZIP: CA, 90249
- PLEASE NOTE: Production Time: 2-3 weeks after proof approval.