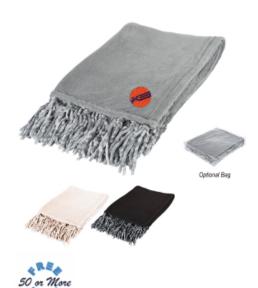

# #8028 Chateau Chenille Fringed Blanket

### **Highlights**

- Large 62" x 48" 205 Gram Chenille
- Surface Washable

## Description

- · COLORS AVAILABLE: Black, Cream or Gray.
- IMPRINT AREA AND METHOD: 4 1/2" Diameter
- OPTIONAL: Carrying Strap: Add 1.00(G) per piece. Roll Blanket: Add \$1.25(G) per piece. Storage Bag: Add \$1.50(G) per piece. For insertion add an additional \$1.75(G) per piece. White Ribbon With Full Color Custom Card: Add \$2.89(G) per piece plus \$50.00(G) set up charge. Must specify #BLANKETCARD on order. Production Time: 10 days after proof approval. Note: Blankets are shipped bulk, unrolled unless special packaging is requested.
- EMBROIDERY INFORMATION: Price includes up to 7 thread colors and 5,000 stitches.
- THREAD COLORS: All standard Madeira thread colors. Add .35(G) per blanket for Metallic Gold & Silver, per 1,000 stitches.
- TAPE CHARGE: \$100.00(G) for all new orders. For designs exceeding 5,000 stitches, add \$35.00(G) per each additional 1,000 stitches to the embroidery tape charge and .35(G) running charge for every additional 1,000 stitches to the price of the blanket. Additional stitch charges also apply to all free tape orders.
- PACKAGING: Bulk
- OPTIONAL PATCHES: Visit patch page for pricing & information. Leather Patch <u>0PATCH6</u>, Leatherette Patch <u>0PATCH1</u> or Woven Patch Round: <u>0PATCH4</u> Square or Rectangle: <u>0PATCH5</u>
- LIFESTYLE IMAGE: The #8028 Chateau Chenille Fringed Blanket is available in our lifestyle library. <u>Click here</u> to see and share the lifestyle image of the #8028 Chateau Chenille Fringed Blanket.