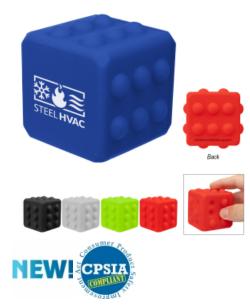

## Highlights

- Made Of Silicone
- Press Bubbles Down To Relieve Stress
  Make Your Own Pattern By Pressing On Different Bubbles Or Just Press For Fun
- Encourages Focus And Self-Soothing For Users With Anxiety, Attention Disorders And More
- Provides Tactile Stimulation
  Perfect For Reducing Stress And Boredom
  Fun For All Ages 3+

### Description

- COLORS AVAILABLE: Black, Blue, Gray, Lime Green or Red.
   IMPRINT COLORS: Standard Silk-Screen Colors
- APPROXIMATE SIZE: 2" W x 2" H x 2" D
- IMPRINT AREA AND METHOD: 1 ½" W x ½" H
   SET UP CHARGE: \$40.00(G), \$25.00(G) on re-orders.
- MULTI-COLOR IMPRINT: Not Available
- PACKAGING: Bulk