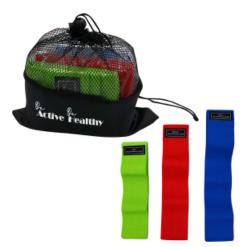

# Highlights

- Includes 3 Fabric Exercise Bands
- Perfect For Lower Body Exercises Such As Lunges & Squats
  Each Band Color Has Different Resistance Weight: Lime Green Light, Red Medium, Blue - Heavy
  Polyester Mesh Pouch With Drawstring Closure
- Instructions Included