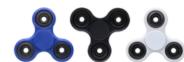

## Description

- COLORS AVAILABLE: Black, Red, Royal Blue or White.
- IMPRINT COLORS: Digital Imprinting Process. Standard Pricing Includes 1-4 Color Process Imprint in One Location.
- APPROXIMATE SIZE: 3" Diameter
- IMPRINT AREA AND METHOD: 3/4" Diameter
- SET UP CHARGE: \$50.00(G) per side. Re-orders: \$25.00(G)
- INDIVIDUAL PERSONALIZATION: Add \$100.00(G) per side set up charge plus .30(G) per side, per piece. Set up charges also apply on reorders.
- SECOND SIDE IMPRINT: Add .30(G) per piece.
- OPTIONAL: 4CP Cello Bag: Add \$50.00(G) set up charge plus .30(G) per piece. 4-color process on a white or clear cello bag. Must specify white or clear #4CPCELLO on PO. Choose from one of our stock designs or create your own custom design! 250 piece minimum. Production time for 4-Color Process Cello Bag is 5 to 7 days after proof approval. 4CP Cello Bag: Add \$50.00(G) set up charge plus .30(G) per piece. 4-color process on a white or clear cello bag. Must specify white or clear #4CPCELLO on PO. Choose from one of our stock designs or create your own custom design! 250 piece minimum. Production time for 4-Color Process Cello Bag: Add \$50.00(G) set up charge plus .30(G) per piece. 4-color process on a white or clear cello bag. Must specify white or clear #4CPCELLO on PO. Choose from one of our stock designs or create your own custom design! 250 piece minimum. Production time for 4-Color Process Cello Bag is 5 to 7 days after proof approval.
- PACKAGING: Cello Bag
- PLEASE NOTE: Minimum per color combination is 100 pieces.