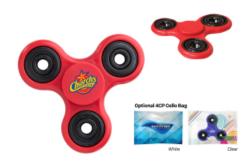

## Description

- COLORS AVAILABLE: Black, Red, Royal Blue or White.
- IMPRINT COLORS: Digital Imprinting Process. Standard Pricing Includes 1-4 Color Process Imprint in One Location.
- APPROXIMATE SIZE: 3" Diameter
- IMPRINT AREA AND METHOD: 3/4" Diameter
- SET UP CHARGE: \$50.00(G) per side. Re-orders: \$25.00(G)
- INDIVIDUAL PERSONALIZATION: Add \$100.00(G) per side set up charge plus .30(G) per side, per piece. Set up charges also apply on reorders.
- SECOND SIDE IMPRINT: Add .30(G) per piece.
- OPTIONAL: 4CP Cello Bag: Add \$50.00(G) set up charge plus .30(G) per piece. 4-color process on a white or clear cello bag. Must specify white or clear #4CPCELLO on PO. Choose from one of our stock designs or create your own custom design! 250 piece minimum. Production time for 4-Color Process Cello Bag is 5 to 7 days after proof approval. 4CP Cello Bag: Add \$50.00(G) set up charge plus .30(G) per piece. 4-color process on a white or clear cello bag. Must specify white or clear #4CPCELLO on PO. Choose from one of our stock designs or create your own custom design! 250 piece minimum. Production time for 4-Color Process Cello Bag: Add \$50.00(G) set up charge plus .30(G) per piece. 4-color process on a white or clear cello bag. Must specify white or clear #4CPCELLO on PO. Choose from one of our stock designs or create your own custom design! 250 piece minimum. Production time for 4-Color Process Cello Bag is 5 to 7 days after proof approval.
- PACKAGING: Cello Bag
- PLEASE NOTE: Minimum per color combination is 100 pieces.