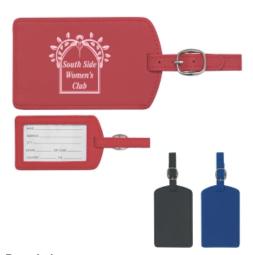

## #7516 Luggage Tag

# Description

- COLORS AVAILABLE: Red, Black or Royal Blue.
  IMPRINT COLORS: Standard Pad-Print Colors
  APPROXIMATE SIZE: 4 ½" W x 2 ¾" H
  IMPRINT AREA AND METHOD: 2 ¾" W x 1 ½" H
  SET UP CHARGE: \$40.00(G), \$25.00(G) on re-orders.
  MULTI-COLOR IMPRINT: Not Available
  PACKAGING: Bulk

### Highlights

- PVC Material
   Soft Touch With Adjustable Strap
   ID Card