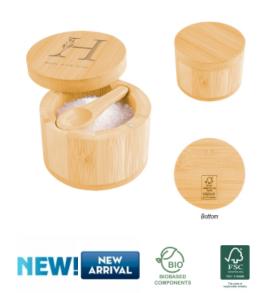

## Highlights

- Bamboo Container With Magnetic Swivel Lid
- Bamboo Spoon Included And Stores Under Lid Suitable For Salt, Pepper, Sugar, Spices, Etc.
- Hand Wash Recommended
- Supports Responsible Forestry
- FSC Certified
- FSC® Certified Products Are Made With, Or Contain, Forest-Based Materials Sourced From Forests That Have Been Audited By An Independent Third Party To Confirm They Are Managed According To FSC®'s Rigorous Social And Environmental Standards.

## Description

- COLOR AVAILABLE: Bamboo.
- IMPRINT COLORS: Laser Engraves Tone-On-Tone. No Oxidation.
- APPROXIMATE SIZE: 2 3/4" Diameter x 2" H
- IMPRINT AREA AND METHOD: 2" Diameter
- SET UP CHARGE: \$45.00(G), \$25.00(G) on re-orders.
- INDIVIDUAL PERSONALIZATION: Add \$100.00(G) set up charge plus \$1.50(G) per piece in addition to Laser run charge. Set up charges also apply on re-orders.
- PACKAGING: Gift Box
- LIFESTYLE IMAGE: The #75087 Bamboo Salt Cellar is available in our lifestyle library. Click here to see and share the lifestyle image of the #75087 Bamboo Salt Cellar.
- PLEASE NOTE: Bamboo products are prone to color variances and will vary between dye lots. Color variances are to be expected as no two bamboo products will be the exact same shade even within the same dye lot. Laser appearance will vary from piece to piece due to bamboo color variations. Small text is not recommended for laser engraved imprints. \*Item contains one or more small magnets. Keep out of reach of children. See general information for details.