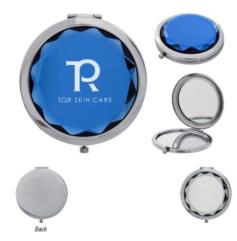

# **#7494 Jeweled Compact Mirror**

### Description

- COLORS AVAILABLE: Blue or Clear.
  IMPRINT COLORS: Standard Silk-Screen Colors
- APPROXIMATE SIZE: 3" Diameter
- IMPRINT AREA AND METHOD: 1 ½" Diameter
  SET UP CHARGE: \$40.00(G), \$25.00(G) on re-orders.
  MULTI-COLOR IMPRINT: Not Available
  PACKAGING: Cello Bag

## Highlights

- Includes 1x And 2x MagnificationsConvenient Travel Size