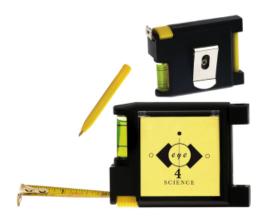

### **#7353 Multi-Function Tape Measure**

## Highlights

• 10' Retractable Steel Tape With Push Button Locking Mechanism

Metric/Inch ScaleLevel

Notepad/Pen

Belt Clip

#### Description

- COLORS AVAILABLE: Black.
  IMPRINT COLORS: Standard Pad-Print Colors

- IMPRINT COLORS Statidate Pade-Finit Colors
  APPROXIMATE SIZE: 3" W x 2 ¼" H
  IMPRINT AREA AND METHOD: 1 ¼" W x 1 ¼" H
  SET UP CHARGE: \$40.00(G) per color. \$25.00(G) on re-orders.
  MULTI-COLOR IMPRINT: Add .25(G) per extra color, per piece. (2 Color Maximum)
- PACKAGING: Gift Box