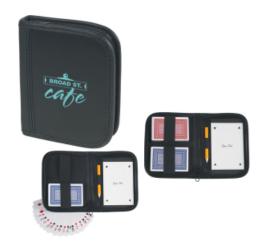

### Highlights

- Includes Two Sets Of Paper Playing Cards, Notepad And Pencil
- Zippered Closure

## Description

- COLORS AVAILABLE: Black.
   IMPRINT COLORS: Standard Silk-Screen Colors
- IMPRINT COLORS: Standard SIR-Screen Colors
  APPROXIMATE SIZE: Cards: 3 7/16" W x 2 ½" H Case: 6" W x 4 ½" H
  IMPRINT AREA AND METHOD: 2" W x 3" H
  SET UP CHARGE: \$40.00(G) per side. \$25.00(G) on re-orders.
  MULTI-COLOR IMPRINT: Not Available
  SECOND SIDE IMPRINT: Add .25(G) per piece.