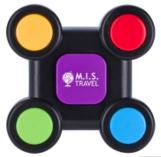

# Highlights

- Test Your Memory By Repeating A Sequence Of Lights And Tones
  Button Cell Batteries Included
  Compliant With Reese's Law

# Description

- COLORS AVAILABLE: Black.
- IMPRINT COLORS: Standard Pad-Print Colors

- APPROXIMATE SIZE: 3 ½" W x 3 ½" H x 1" D

  IMPRINT AREA AND METHOD: ¾" W x ¾" H

  SET UP CHARGE: \$40.00(G) per color. \$25.00(G) on re-orders.