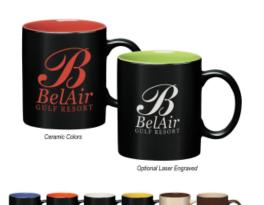

## Description

- COLORS AVAILABLE: Black Exterior with Coral, Yellow, Ocean Blue, Lime Green, White or Orange Inner. Almond Exterior with Brown Inner.
- IMPRINT COLORS: Standard Ceramic Colors
- APPROXIMATE SIZE: 3 3/4" H
- IMPRINT AREA AND METHOD: Ceramic: 3" W x 2 <sup>3</sup>/<sub>4</sub>" H Wraparound: (Not a 360 degree wrap) 7 <sup>1</sup>/<sub>2</sub>" W x 2 <sup>3</sup>/<sub>4</sub>" H See General Information For Details On Wraparound Imprint. • Laser Engraved: 1 <sup>3</sup>/<sub>4</sub>" W x 2" H
- SET UP CHARGE: Ceramic: \$40.00(G) per side. Laser Engraved: \$45.00(G) per side. Re-orders: \$25.00(G)
- INDIVIDUAL PERSONALIZATION: Laser Engraved: Add \$100.00(G) per side set up charge plus \$4.00(G) per side, per piece in addition to Laser run charge. Set up charges also apply on re-orders.
- MULTI-COLOR IMPRINT: Not Available.
- SECOND SIDE IMPRINT: Ceramic: Add .30(G) per piece. Laser Engraved: Add \$3.75(G) per piece.
- OPTIONAL LASER ENGRAVING: Add \$3.75(G) per side, per piece. Laser Engraves White. No Oxidation.
- PACKAGING: (Must be ordered in full carton quantities. Assorted colors must be ordered in full carton increments). Protective-Pack box will be used. Mug Mailers: <u>Click here</u> for pricing and details
- COMPATIBLE ITEMS: COFFEE MUG BOX Full Color Coffee Mug Box
- PLEASE NOTE: To ensure safe delivery for ceramic mugs and drinkware a Protective-Pack box will be used. Our Protective-Pack cartons are
  designed and approved by UPS. Special rates have been negotiated with UPS for this program. In the event that you decline the use of our
  Protective-Pack box or specify a carrier other than UPS, it is understood that HIT® PROMOTIONAL PRODUCTS WILL NOT BE LIABLE FOR
  ANY BREAKAGE CLAIMS. Pricing for each Protective-Pack box is \$10.00(G). \*Mug Mailers Available.