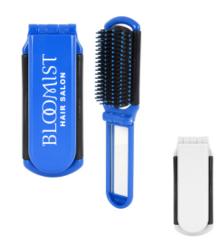

# #7111 Kwik-Fix Folding Brush With Mirror

## Highlights

- Mirror And Hair Brush
- Convenient Travel Size

## Description

- COLORS AVAILABLE: Blue or White.
  IMPRINT COLORS: Standard Silk-Screen Colors
  APPROXIMATE SIZE: 4" W x 1 1%" H
  IMPRINT AREA AND METHOD: 2 3/4" W x 3/4" H
  SET UP CHARGE: \$40.00(G) per color. \$25.00(G) on re-orders.
  MULTI-COLOR IMPRINT: Add .25(G) per extra color, per piece. (2 Color Maximum)
  PACKAGING: Cello Bag