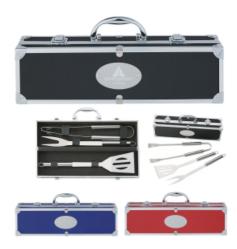

# #7036 BBQ Set In Aluminum Case

# Highlights

- Includes: Spatula, Fork And Pair of Tongs
- Easy Carry Handle And Double Clasps
  Meets FDA Requirements

## Description

- COLORS AVAILABLE: Black, Blue and Red.
- IMPRINT COLORS: Laser Engraves Tone-On-Tone. No Oxidation.
- APPROXIMATE SIZE: 14 1/2" W x 4" H x 3" D
- IMPRINT AREA AND METHOD: 2" W x 1 1/8" H
- SET UP CHARGE: \$45.00(G), \$25.00(G) on re-orders.
  INDIVIDUAL PERSONALIZATION: Laser Engraved: Add \$100.00(G) set up charge plus \$1.50(G) per piece. Set up charges also apply on reorders.
- PACKAGING: Gift Box