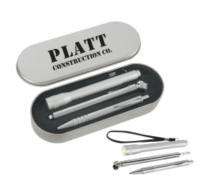

## Highlights

- Tire Gauge, Max: 50 PSI
  Ball Pen With Black Ink
  Aluminum Twist Action Flashlight
  Batteries Included

## Description

- COLORS AVAILABLE: Silver.
   IMPRINT COLORS: Standard Silk-Screen Colors
- APPROXIMATE SIZE: 7 ½" W x 2 ¾" H
   IMPRINT AREA AND METHOD: On Tin: 5" W x 1 ½" H
- SET UP CHARGE: \$40.00(G), \$25.00(G) on re-orders.