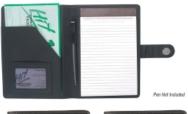

### Description

- COLORS AVAILABLE: Black.
- IMPRINT: Silk-Screen or Debossed
- IMPRINT COLORS: Standard Silk-Screen Colors

- APPROXIMATE SIZE: 6 ½" W x 8 ¾" H
  IMPRINT AREA AND METHOD: 3" W x 3" H
  SET UP CHARGE: Silk-Screen: C\$53.60(G) Debossed: C\$67.00(G)
- Re-orders: C\$33.50(G)
- MULTI-COLOR IMPRINT: Not Available
- PACKAGING: Bulk

# Highlights

- Includes 30 Page Lined 5" x 7" Writing Pad
- Elastic Pen Loop, Inside Flap Pocket And Mesh ID Holder
  Snap Closure
  PVC Leather Cover