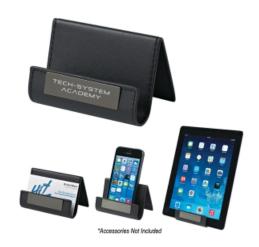

# #6320 Execu-Buddy Card And Media Stand

## Highlights

- Leather Look With Metal Plate
- Holds Business Cards, Tablets Or Cell Phones

### Description

- COLORS AVAILABLE: Black.

  IMPRINT COLORS: Laser Engraves Tone-On-Tone. No Oxidation.

  APPROXIMATE SIZE: 3 ½" W x 2 ½" H x 2 ½" D
- IMPRINT AREA AND METHOD: 2" W x %" H
- SET UP CHARGE: \$45.00(G), \$25.00(G) on re-orders.