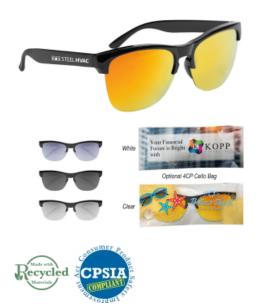

## **Highlights**

- Reflective Lenses
- Frames Are Made Of rABS
- Recycled ABS (Acrylonitrile Butadiene Styrene) Is Obtained By Melting • Down Post Consumer ABS Plastic To Create New ABS Plastic.
- UV400 Lenses Provide 100% UVA And UVB Protection

#### Description

- · COLORS AVAILABLE: Black with Black, Blue, Red or Silver.
- IMPRINT COLORS: Standard Silk-Screen Colors •
- IMPRINT AREA AND METHOD: 2" W x 1/4" H

- SET UP CHARGE: \$40.00(G) per color, per side. \$25.00(G) on re-orders.
  MULTI-COLOR IMPRINT: Add .30(G) per extra color, per side, per piece. (2 Color Maximum)
  SECOND SIDE IMPRINT: On Left Temple: Add \$40.00(G) set up plus .30(G) per color, per piece.
- OPTIONAL: 4CP Cello Bag: Add \$50.00(G) set up charge plus .30(G) per piece. 4-color process on a white or clear cello bag. Must specify white or clear #4CPCELLO on PO. Choose from one of our stock designs or create your own custom design! 250 piece minimum. Production time for 4-Color Process Cello Bag is 5 to 7 days after proof approval.
- PACKAGING: Cello Bag.
- OPTIONAL GIFT BOX: SGBA: Add \$60.00(G) set up charge plus \$2.50(C) per piece. Price includes 4-color process on box and insertion of product into box.
- LIFESTYLE IMAGE: The #6291 Bentley Recycled Frame Sunglasses is available in our lifestyle libraryClick here to see and share the lifestyle image of the #6291 - Bentley Recycled Frame Sunglasses.