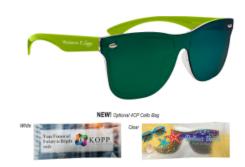

# #6271 Outrider Mirrored Malibu Sunglasses

### **Highlights**

- Made Of ABS/PMMA Material
- UV400 Lenses Provide 100% UVA And UVB Protection
- Shield Mirrored Lenses

## Description

- COLORS AVAILABLE: Blue, Clear or Green.
- IMPRINT COLORS: Standard Silk-Screen Colors
- IMPRINT AREA AND METHOD: 1 1/4" W x 1/4" H
- SET UP CHARGE: \$40.00(G) per color, per side. \$25.00(G) on re-orders.
- MULTI-COLOR IMPRINT: Add .30(G) per extra color, per side, per piece. (2 Color Maximum)
- SECOND SIDE IMPRINT: On Left Temple: Add \$40.00(G) set up plus .30(G) per color, per piece.
- OPTIONAL: 4CP Cello Bag: Add \$50.00(G) set up charge plus .30(G) per piece. 4-color process on a white or clear cello bag. Must specify white or clear #4CPCELLO on PO. Choose from one of our stock designs or create your own custom design! 250 piece minimum. Production time for 4-Color Process Cello Bag is 5 to 7 days after proof approval.
- PACKAGING: Cello Bag
- OPTIONAL GIFT BOX: SGBA: Add \$60.00(G) set up charge plus \$2.50(C) per piece. Price includes 4 color process on box and insertion of product into box.
- LIFESTYLE IMAGE: The #6271 Outrider Mirrored Malibu Sunglasses is available in our lifestyle library Click here to see and share the lifestyle image of the #6271 Outrider Mirrored Malibu Sunglasses.
- PLEASE NOTE: Lens color will look different under different lighting and at different angles. We recommend requesting a sample before
  ordering.