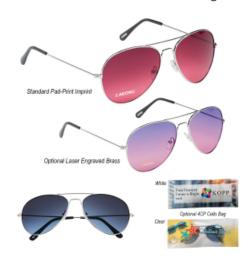

#### Highlights

- UV400 Lenses Provide 100% UVA And UVB Protection
- Ocean Lenses

## Description

- COLORS AVAILABLE: Silver with Blue, Purple or Red Lenses.
- IMPRINT COLORS: Standard Pad-Print Colors
- IMPRINT AREA AND METHOD: Lens: 1" W x 1/4" H
- SET UP CHARGE: Pad-Print: \$40.00(G) per color, per side. Laser Engraved: \$45.00(G) per side. Re-orders: \$25.00(G)
- INDIVIDUAL PERSONALIZATION: Laser Engraved: Add \$100.00(G) set up charge plus .75(G) per side, per piece in addition to Laser run charge. Set up charges also apply on re-orders.
- MULTI-COLOR IMPRINT: Pad-Print: Add .30(G) per extra color, per side, per piece. (2 Color Maximum)
- SECOND SIDE IMPRINT: On Left Lens: Pad-Print: Add \$40.00(G) set up plus .30(G) per color, per piece. Laser Engraved: Add \$45.00(G) set up plus .25(G) per piece.
- OPTIONAL: 4CP Cello Bag: Add \$50.00(G) set up charge plus .30(G) per piece. 4-color process on a white or clear cello bag. Must specify
  white or clear #4CPCELLO on PO. Choose from one of our stock designs or create your own custom design! 250 piece minimum. Production
  time for 4-Color Process Cello Bag is 5 to 7 days after proof approval.
- OPTIONAL LASER ENGRAVING: Add .10(G) per side, per piece. Laser Engraves Brass Tone. Must Specify On Order. No Oxidation.
- PACKAGING: Cello Bag
- OPTIONAL GIFT BOX: SGBA: Add \$60.00(G) set up charge plus \$2.50(C) per piece. Price includes 4 color process on box and insertion of product into box.