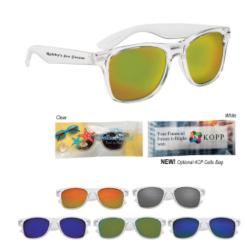

### Highlights

- Made Of ABS-PMMA Material
- UV400 Lenses Provide 100% UVA And UVB Protection
- Mirrored Lenses

# Description

- COLORS AVAILABLE: Clear with Blue, Green, Purple, Red, Silver or Yellow Mirrored Lenses.
- IMPRINT COLORS: Standard Silk-Screen Colors
- IMPRINT AREA AND METHOD: 2" W x 1/4" H
- SET UP CHARGE: C\$53.60(G) per color, per side. C\$33.50(G) on re-orders.
  MULTI-COLOR IMPRINT: Add C\$0.43(G) per extra color, per side, per piece. (2 Color Maximum)
- SECOND SIDE IMPRINT: On Left Temple: Add C\$56.43(G) set up plus C\$0.45(G) per color, per piece.
- OPTIONAL: 4CP Cello Bag: Add C\$67.03(G) set up charge plus C\$0.43(G) per piece. 4-color process on a white or clear cello bag. Must specify white or clear #4CPCELLO on PO. Choose from one of our stock designs or create your own custom design! 250 piece minimum. Production time for 4-Color Process Cello Bag is 5 to 7 days after proof approval.
- PACKAGING: Cello Bag
- OPTIONAL GIFT BOX: SGBA: Add C\$80.43(G) set up charge plus C\$3.38(C) per piece. Price includes 4 color process on box and insertion of product into box.
- PLEASE NOTE: Lens color will look different under different lighting and at different angles. We recommend requesting a sample before ordering.