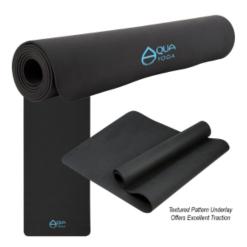

## Highlights

- Mat Size: 24" W x 67 1/2" L
- Made Of Closed-Cell Thermoplastic Elastomer (TPE)
  Hypoallergenic, Non-Toxic And Odor Free
  Offers Excellent Traction

## Description

- COLORS AVAILABLE: Black.
  IMPRINT COLORS: Standard Silk-Screen Colors
- APPROXIMATE SIZE: 24" W x 67 ½" L x ½" D IMPRINT AREA AND METHOD: 5" W x 5" H
- SET UP CHARGE: \$40.00(G), \$25.00(G) on re-orders.
  MULTI-COLOR IMPRINT: Not Available
- PACKAGING: Bulk
- LIFESTYLE IMAGE: The #6060 Single Layer Yoga Mat is available in our lifestyle library Click here to see and share the lifestyle image of the #6060 - Single Layer Yoga Mat.