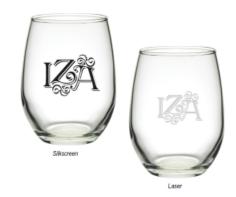

## Description

- COLOR AVAILABLE: Clear.
- IMPRINT COLORS: Standard Silk-Screen Colors
- OPTIONAL LASER ENGRAVING: Add \$1.15(G) per piece. Laser Engraves Tone-On-Tone. No Oxidation.
- APPROXIMATE SIZE: 3 4/5" H

- IMPRINT AREA AND METHOD: Silk-Screen: 2 ¼" W x 1 ½" H Optional Laser Engraved: 1.18" W x 1.19" H
  SET UP CHARGE: Silk-Screen: \$55.00(G) per color, per side. Laser Engraved: \$45.00(G) Set up charges also apply to re-orders.
  INDIVIDUAL PERSONALIZATION: Laser Engraved: Add \$100.00(G) set up charge plus \$3.00(G) per piece in addition to Laser run charge. Set up charges also apply on re-orders.
- MULTI-COLOR IMPRINT: Silk-Screen: Add .30(G) per extra color, per side, per piece. (2 Color Maximum)
- SECOND SIDE IMPRINT: Silk-Screen: Add .30(G) per color, per piece.
- PACKAGING: Must be ordered in full carton quantities.
  PLEASE NOTE: Production time is 10 days after proof approval. No Less Than Minimum On This Item, Minimum Order Quantity Required. To ensure safe delivery for ceramic mugs and drinkware a Protective-Pack box will be used. Our Protective-Pack cartons are designed and approved by UPS. Special rates have been negotiated with UPS for this program. In the event that you decline the use of our Protective-Pack box or specify a carrier other than UPS, it is understood that HIT® PROMOTIONAL PRODUCTS WILL NOT BE LIABLE FOR ANY BREAKAGE CLAIMS. Pricing for each Protective-Pack box is \$10.00(G). \*Mug Mailers Available.