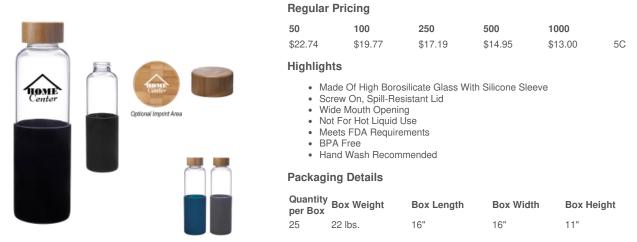

## #6014 20 Oz. James Glass Bottle

Dimensions are in inches. Weight is in pounds.

## Description

- COLORS AVAILABLE: Black or Gray. Gray Made From Recycled Materials.
- IMPRINT COLORS: Standard Silk-Screen Colors
- APPROXIMATE SIZE: 9 1/2" H
- IMPRINT AREA AND METHOD: 2" W x 1 ½" H Wraparound: (Not a 360 degree wrap) 4" W x 1 ½" H See General Information For Details On Wraparound Imprint. Optional Lid: 1" Diameter (Must Specify on PO)
- SET UP CHARGE: \$40.00(G) per color, per side, per position. \$25.00(G) on re-orders.

- SETOP OTARGE. \$40.00(G) per color, per side, per position, \$25.00(G) of re-orders.
  MULTI-COLOR IMPRINT: Add .30(G) per extra color, per side, per piece. (2 Color Maximum)
  SECOND SIDE IMPRINT: Add .30(G) per color, per piece.
  SECOND POSITION IMPRINT: Optional Pad-Print On Lid: Add \$40.00(G) set up plus .30(G) per piece.
  PACKAGING: Gift Box. (Must be ordered in full carton quantities. Assorted colors must be ordered in full carton increments).