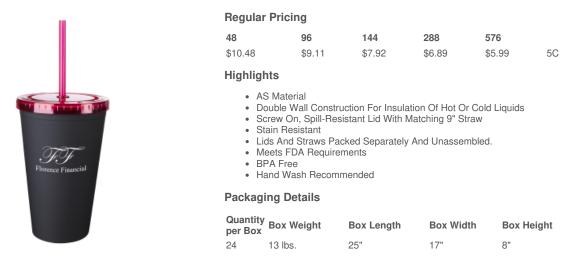

## #5958 16 Oz. Newport Tumbler

Dimensions are in inches. Weight is in pounds.

## Description

- COLORS AVAILABLE: Matte: Black with Red Lid and Straw.
- IMPRINT COLORS: Standard Silk-Screen Colors
- APPROXIMATE SIZE: 6 1/4" H
- IMPRINT AREA AND METHOD: 3" W x 2 ½" H Wraparound: (Not a 360 degree wrap) 6" W x 2 ½" H See General Information For Details On • Wraparound Imprint

- SET UP CHARGE: \$40.00(G) per color, per side. \$25.00(G) on re-orders.
  MULTI-COLOR IMPRINT: Add .30(G) per extra color, per side, per piece. (2 Color Maximum)
  SECOND SIDE IMPRINT: Add .30(G) per color, per piece.
  PACKAGING: Poly Bag. (Must be ordered in full carton quantities. Assorted colors must be ordered in full carton increments). \* Lids and Charge Decleding Constructions and colors must be ordered in full carton discrete full performance. Straws Packed Separately and Unassembled. (Must be ordered in full carton quantities. Assorted colors must be ordered in full carton increments)
- PLEASE NOTE: For Metallic Lid Options, Please visit <u>5346</u> Moonlit Cove Tumbler. Lids And Straws Packed Separately And Unassembled.