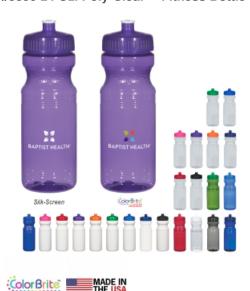

### **Highlights**

- White and Translucent: Made With PET Material
- Solid Colors: Made With Up To 25% Post-Industrial HDPE Material
- Leak-Resistant Push Pull LidProposition 65 Compliant
- Made In USA
- · Lids Packed Separately And Unassembled
- · Meets FDA Requirements
- BPA Free
- · Hand Wash Recommended

## Description

- COLORS AVAILABLE: White with Black, Blue, Navy, Red, Green, Pink, Orange or Purple Lid. Translucent Charcoal with Black Lid. Solid: Blue with Matching Lid. Translucent: Red, Green, Blue, Navy or Purple, All With Matching Lid. Clear with Black, Blue, Clear, Green, Navy, Orange, Pink, Purple or Red Lid.
- IMPRINT COLORS: Standard Silk-Screen Colors or 4-Color Process Imprint on One Side. Standard Pricing Includes One Color Imprint In One Location.
- APPROXIMATE SIZE: 8 1/2" H
- IMPRINT AREA AND METHOD: Silk-Screen: 3" W x 3" H Optional 4-Color Process: 3 3/4" W x 3" H (Must Specify On PO)
- SET UP CHARGE: Silk-Screen: \$40.00(G) per side. \$25.00(G) on re-orders. 4-Color Process: \$95.00(G), \$50.00(G) on re-orders.
- MULTI-COLOR IMPRINT: Translucent Colors: 4-Color Process: Add .79(G) per piece. (includes full color imprint up to maximum imprint size) White and Other Solid Colors: Not Available
- SECOND SIDE IMPRINT: Silk-Screen: Add .30(G) per piece.
- PACKAGING: Poly Bag. (Must be ordered in full carton quantities. Assorted colors must be ordered in full carton increments). \* Lids for White Bottles Packed Separately And Unassembled.
- PLEASE NOTE: Lids For Packed Separately And Unassembled.