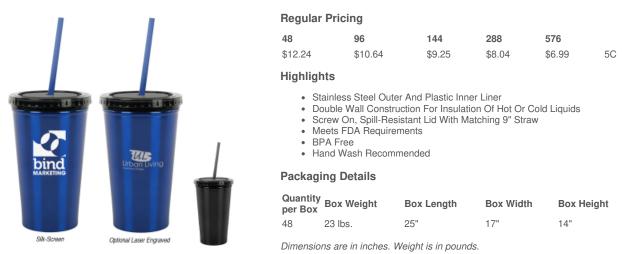

## #5845 16 Oz. Stainless Steel Double Wall Tumbler

## Description

- COLORS AVAILABLE: Metallic: Blue or Black, both with Matching Straw.
- IMPRINT COLORS: Standard Silk-Screen Colors
- OPTIONAL LASER ENGRAVING: Add \$1.15(G) per side, per piece. Laser Engraves Silver. No Oxidation.
- APPROXIMATE SIZE: 6 1/4" H
- IMPRINT AREA AND METHOD: Silk-Screen: 3" W x 2 ¼" H Optional Laser Engraved: 1 ½" W x 2" H
- SET UP CHARGE: Silk-Screen: \$40.00(G) per color, per side. Laser Engraved: \$45.00(G) per side. Re-orders: \$25.00(G)
- INDIVIDUAL PERSONALIZATION: Laser Engraved: Add \$100.00(G) per side set up charge plus \$3.00(G) per side, per piece in addition to Laser run charge. Set up charges also apply on re-orders.

- MULTI-COLOR IMPRINT: Silk-Screen: Add .30(G) per color, per piece. (2 Color Maximum)
  SECOND SIDE IMPRINT: Silk-Screen: Add .30(G) per color, per piece. \* Laser Engraved: Add \$1.15(G) per piece.
  PACKAGING: Poly Bag. (Must be ordered in full carton quantities. Assorted colors must be ordered in full carton increments).