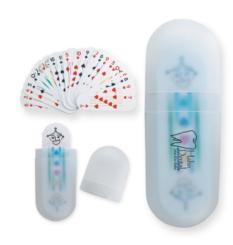

# #57 Deck Of Cards And Case

## Highlights

- Reusable Plastic Carrying Case
- Paper Playing Cards
   Paper Playing Cards
   This Unique Set Of Playing Cards Is The Perfect Gift For Your Clients Plus A Great Source Of Entertainment. What A Perfect Way To Be Remembered!

### Description

- COLORS AVAILABLE: Frosted Clear Case.

- COLOHS AVAILABLE: Frosted Clear Lase.

  IMPRINT COLORS: Standard Pad-Print Colors

  APPROXIMATE SIZE: Cards: 5" W x 1 ½" H Case: 6 ¼" W x 2 ½" H

  IMPRINT AREA AND METHOD: 1 ½" W x 1 ½" H