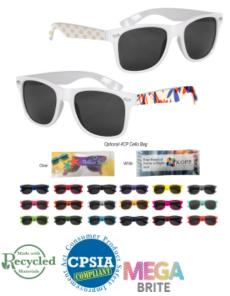

## **Highlights**

- Made Of ABS-PMMA Material
- UV400 Lenses Provide 100% UVA And UVB Protection
- Standard Pricing Includes 4-Color Process Imprint On Both Arms

### Description

- COLORS AVAILABLE: Athletic Gold, Black, Bright Yellow, Coral, Gray, Kelly Green, Light Blue, Lime Green, Magenta, Maroon, Navy, Orange, Pink, Purple, Red, Royal Blue, Seafoam, Silver or White. Athletic Gold, Black, Bright Yellow, Coral, Gray, Kelly Green, Light Blue, Lime Green, Magenta, Maroon, Navy, Orange, Pink, Purple, Red, Royal Blue, Seafoam, Silver or White Are Made With Recycled Materials.
  IMPRINT COLORS: 4-Color Process Wrap Imprint. Standard Pricing Includes Full Color Megabrite Imprint On Both Arms.
  IMPRINT AREA AND METHOD: 5 ½" W x 1" H

- SET UP CHARGE: \$95.00(G), \$50.00(G) on re-orders. •
- OPTIONAL: 4CP Cello Bag: Add \$50.00(G) set up charge plus .30(G) per piece. 4-color process on a white or clear cello bag. Must specify white or clear #4CPCELLO on PO. Choose from one of our stock designs or create your own custom design! 250 piece minimum. Production time for 4-Color Process Cello Bag is 5 to 7 days after proof approval.
- PACKAGING: Cello Bag.
- OPTIONAL GIFT BOX: SGBA: Add \$60.00(G) set up charge plus \$2.50(C) per piece. Price includes 4 color process on box and insertion of • product into box.
- PLEASE NOTE: When using full-coverage artwork, darker base or background colors are recommended. Using lighter colors will result in the sunglass color showing through