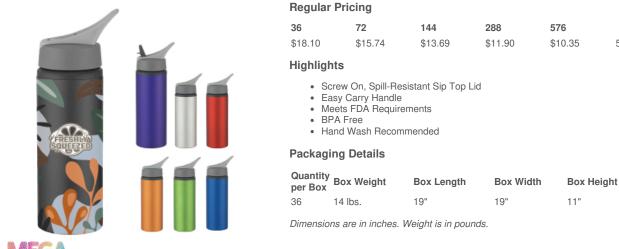

## #55705 25 Oz. Full Color Aluminum Bike Bottle

COLORS AVAILABLE: Metallic: Blue, Breen, Orange, Purple, Red or Silver all with Gray Top. Metallic: Blue, Green, Orange, Purple and Red Made From Recycled materials.

5C

- IMPRINT COLORS: 4-Color Process Wrap Imprint
- APPROXIMATE SIZE: 9 1/2" H
- IMPRINT AREA AND METHOD: 9 1/10" W x 6 1/2" H
- SET UP CHARGE: \$95.00(G), \$50.00(G) on re-orders.
- PACKAGING: Poly Bag. (Must be ordered in full carton quantities. Assorted colors must be ordered in full carton increments).
- LIFESTYLE IMAGE: The #55705 25 Oz. Full Color Aluminum Bike Bottle is available in our lifestyle library<u>Click here</u> to see and share the lifestyle image of the #55705 25 Oz. Full Color Aluminum Bike Bottle.
- PLEASE NOTE: When using full-coverage artwork, darker base or background colors are recommended. Using lighter colors will result in the cup color showing through.